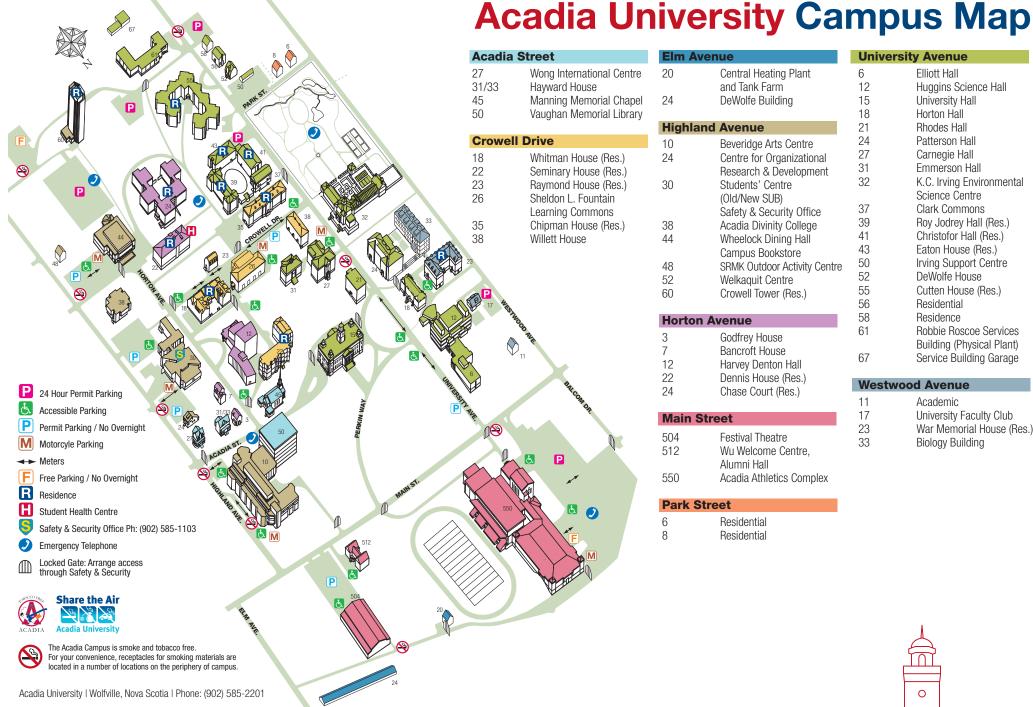

| Central Heating Pla |
|---------------------|
| and Tank Farm       |
| DeWolfe Building    |
|                     |

## **Highland Avenue**

| 10 | Dovoriago / ir to Ooriti o |
|----|----------------------------|
| 24 | Centre for Organizational  |
|    | Research & Development     |
| 30 | Students' Centre           |
|    | (Old/New SUB)              |
|    | Safety & Security Office   |
| 38 | Acadia Divinity College    |
| 44 | Wheelock Dining Hall       |
|    | Campus Bookstore           |
| 48 | SRMK Outdoor Activity Cer  |
| 52 | Welkaguit Centre           |
|    |                            |

Reveridge Arts Centre

Crowell Tower (Res.)

### **Horton Avenue**

| 3  | Godfrey House       |
|----|---------------------|
| 7  | Bancroft House      |
| 12 | Harvey Denton Hall  |
| 22 | Dennis House (Res.) |
| 24 | Chase Court (Res.)  |

### **Main Street**

| 504 | Festival Theatre   |
|-----|--------------------|
| 512 | Wu Welcome Centre, |
|     | Alumni Hall        |

Acadia Athletics Complex

#### **Park Street**

| 6 | Residential |
|---|-------------|
| 8 | Residential |

Elliott Hall

6

| · · | Emote man                |
|-----|--------------------------|
| 12  | Huggins Science Hall     |
| 15  | University Hall          |
| 18  | Horton Hall              |
| 21  | Rhodes Hall              |
| 24  | Patterson Hall           |
| 27  | Carnegie Hall            |
| 31  | Emmerson Hall            |
| 32  | K.C. Irving Environmenta |
|     | Science Centre           |
| 37  | Clark Commons            |
| 39  | Roy Jodrey Hall (Res.)   |
| 41  | Christofor Hall (Res.)   |
| 43  | Eaton House (Res.)       |
| 50  | Irving Support Centre    |
| 52  | DeWolfe House            |
| 55  | Cutten House (Res.)      |
| 56  | Residential              |
| 58  | Residence                |
| 61  | Robbie Roscoe Services   |
|     |                          |

# **Westwood Avenue**

| 11 | Academic                 |
|----|--------------------------|
| 17 | University Faculty Club  |
| 23 | War Memorial House (Res. |
| 33 | Riology Building         |

Building (Physical Plant) Service Building Garage